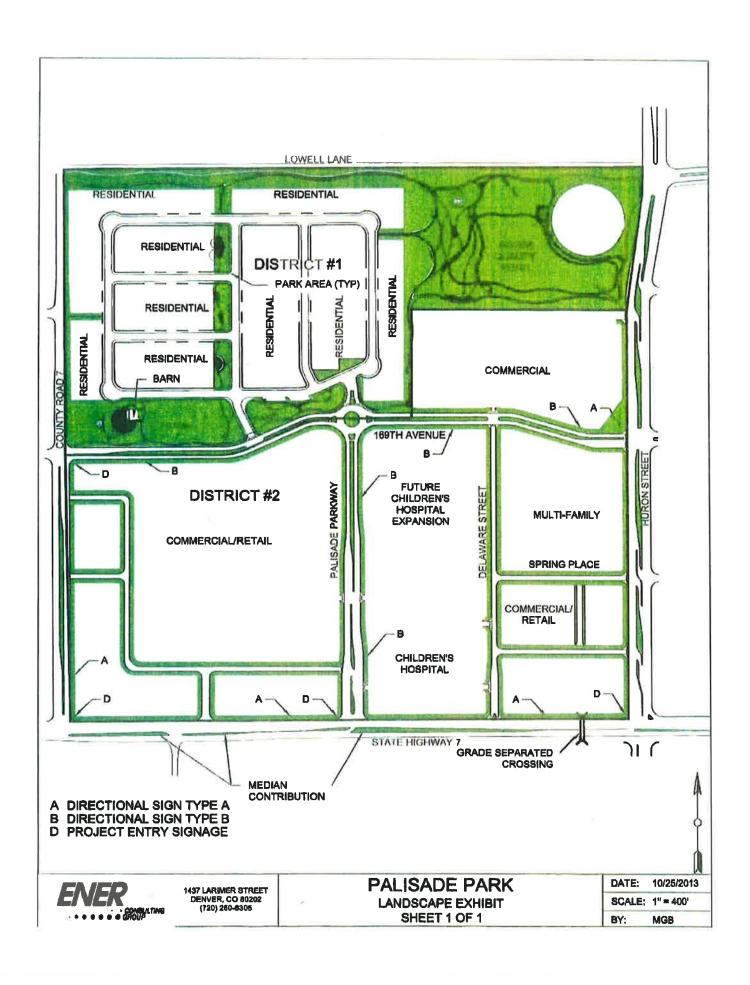

# **EXHIBIT I**

Park and Recreation Improvements

5. Park and Recreation. The District shall have the power to provide for the design, acquisition, construction, financing, completion, and installation of parks and recreational facilities and programs, including, but not limited to, parks, bike paths and pedestrian ways, open space, landscaping, cultural activities, water bodies, irrigation facilities, and other active and passive recreational facilities and programs, and all necessary, incidental and appurtenant facilities, land and easements, together with extensions of and improvements to said facilities within and without the District Boundaries.

Following acceptance, some of the park and recreation improvements will be owned, operated and maintained by Broomfield. However, to the extent Broomfield does not accept any such park and recreation improvements within the District, such improvements may be owned by the District and operated and maintained by the District.