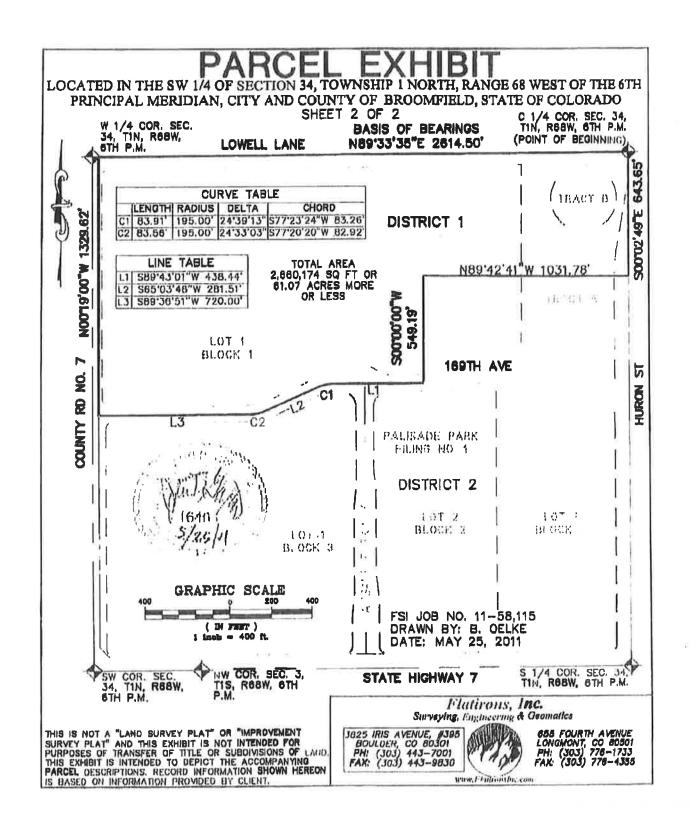

#### **EXHIBIT A-1**

Legal Description and Boundary Map of the District Boundaries

## PARCEL DESCRIPTION

LOCATED IN THE SW 1/4 OF SECTION 34, TOWNSHIP 1 NORTH, RANGE 68 WEST OF THE 6TH PRINCIPAL MERIDIAN, CITY AND COUNTY OF BROOMFIELD, STATE OF COLORADO

SHEET 1 OF 2

A PARCEL OF LAND LOCATED IN THE SOUTHWEST 1/4 OF SECTION 34, TOWNSHIP 1 NORTH, RANGE 68 WEST OF THE 6TH P.M., CITY AND COUNTY OF BROOMFIELD, STATE OF COLORADO, BEING MORE PARTICULARLY DESCRIBED AS FOLLOWS:

CONSIDERING THE NORTH LINE OF PALISADE PARK FILING NO. 1 RECORDED ON OCTOBER 9, 2007 AT RECEPTION NO. 2007013123 IN THE RECORDS OF THE CITY AND COUNTY OF BROOMFIELD TO BEAR NORTH 89'33'35" EAST WITH ALL BEARINGS CONTAINED HEREIN RELATIVE THERETO; BEGINNING AT THE NORTHEAST CORNER OF SAID SUBDIVISION THENCE ALONG THE EAST LINE OF SAID SUBDIVISION SOUTH 00'02'49" EAST, A DISTANCE OF 843.65 FEET; THENCE DEPARTING SAID EAST LINE NORTH 89'42'41" WEST, A DISTANCE OF 1031.78 FEET; THENCE SOUTH 00'00'00" WEST, A DISTANCE OF 549.19 FEET TO A POINT ON THE CENTERLINE OF 189TH AVENUE; THENCE ALONG THE SAID CENTERLINE THE FOLLOWING FIVE (5) COURSES:

1) THENCE SOUTH 89'43'01" WEST, A DISTANCE OF 438.44 FEET TO A POINT OF CURVATURE;
2) THENCE ON A TANGENT CURVE TO THE LEFT HAVING A RADIUS OF 195.00 FEET, AN ARC LENGTH OF 83.91 FEET, AN INCLUDED ANGLE OF 24'39'13", AND A CHORD BEARING SOUTH 77'23'24" WEST, A DISTANCE OF 83.28 FEET;

3) THENCE SOUTH 65'03'48" WEST, A DISTANCE OF 281.51 FEET TO A POINT OF CURVATURE;

4) THENCE ON A TANGENT CURVE TO THE RIGHT HAVING A RADIUS OF 195.00 FEET, AN ARC LENGTH OF 83.58 FEET, AN INCLUDED ANGLE OF 24'33'03", AND A CHORD BEARING SOUTH 77'20'20" WEST, A DISTANCE OF 82.92 FEET;

5) THENCE SOUTH 89'36'51" WEST, A DISTANCE OF 720.00 FEET TO A POINT ON THE WEST LINE OF SAID SUBDIVISION:

THENCE DEPARTING SAID CENTERLINE AND ALONG SAID WEST LINE NORTH 00"19'00" WEST, A DISTANCE OF 1329,82 FEET TO A POINT ON THE NORTH LINE OF SAID SUBDIVISION; THENCE ALONG SAID NORTH LINE NORTH 89'33'35" EAST, A DISTANCE OF 2814.50 FEET TO THE NORTHEAST CORNER OF SAID SUBDIVISION, SAID POINT ALSO BEING THE POINT OF BEGINNING.

SAID PARCEL CONTAINS 2,660,174 SQ FT OR 61.07 ACRES MORE OR LESS.

14.

I, JOHN B. GUYTON, A LICENSED LAND SURVEYOR IN THE STATE OF COLORADO, DO HEREBY STATE FOR AND ON BEHALF OF FLATIRONS, INC., THAT THIS PARCEL DESCRIPTION AND ATTACHED EXHIBIT, BEING MADE A PART THEREOF, WERE PREPARED BY ME OR UNDER MY RESPONSIBLE CHARGE AT THE REQUEST OF THE CLIENT AND IS NOT INTENDED TO REPRESENT A MONUMENTED LAND SURVEY OR SUBDIVIDE LAND IN VIOLATION OF STATE STATUTE.