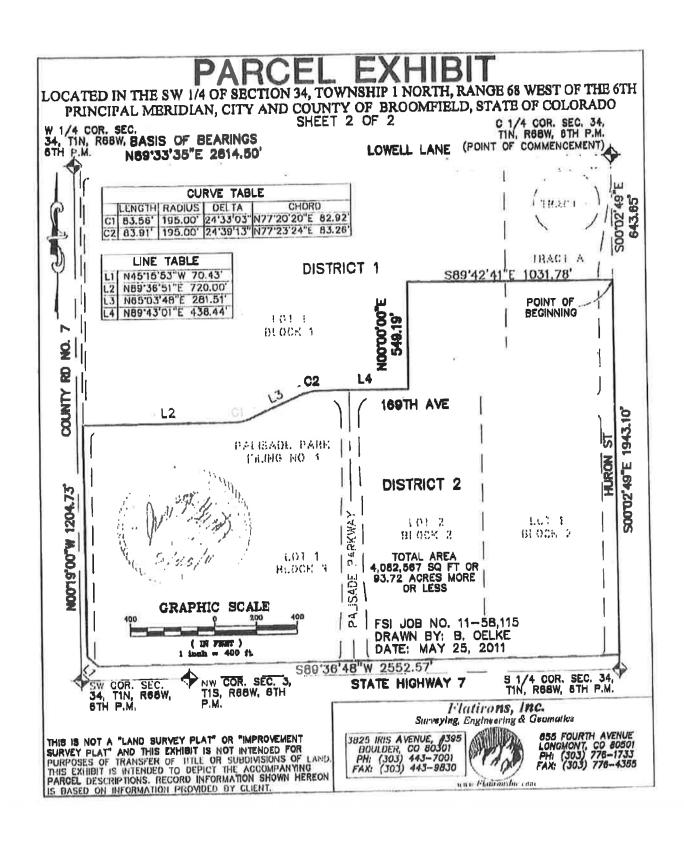

#### **EXHIBIT A-2**

Legal Description and Boundary Map of District No. 2 Boundaries

### PARCEL DESCRIPTION

LOCATED IN THE SW 1/4 OF SECTION 34, TOWNSHIP 1 NORTH, RANGE 68 WEST OF THE 6TH PRINCIPAL MERIDIAN, CITY AND COUNTY OF BROOMFIELD, STATE OF COLORADO

SHEET 1 OF 2

A PARCEL OF LAND LOCATED IN THE SOUTHWEST 1/4 OF SECTION 34, TOWNSHIP 1 NORTH, RANGE 58 WEST OF THE 6TH P.M., CITY AND COUNTY OF BROOMFIELD, STATE OF COLORADO, BEING MORE PARTICULARLY DESCRIBED AS FOLLOWS:

CONSIDERING THE NORTH LINE OF PALISADE PARK FILING NO. 1 RECORDED ON OCTOBER 9, 2007 AT RECEPTION NO. 2007013123 IN THE RECORDS OF THE CITY AND COUNTY OF BROOMFIELD TO BEAR NORTH 89'33'35" EAST WITH ALL BEARINGS CONTAINED HEREIN RELATIVE THERETO; COMMENCING AT THE NORTHEAST CORNER OF SAID SUBDIVISION THENCE ALONG THE EAST LINE OF SAID SUBDIVISION SOUTH DD'02'49" EAST, A DISTANCE OF 643.65 FEET TO THE POINT OF BEGINNING; THENCE CONTINUING ALONG SAID EAST LINE SOUTH 00'02'49" EAST, A DISTANCE OF 1943.10 FEET TO THE SOUTHEAST CORNER OF SAID SUBDIVISION; THENCE ALONG THE SOUTH LINE OF SAID SUBDIVISION. SOUTH 89'36'48" WEST, A DISTANCE OF 2552.57 FEET TO A SOUTHWEST CORNER OF SAID SUBDIMISION; THENCE ALONG A SOUTHWESTERLY LINE OF SAID SUBDIVISION NORTH 45"15"53" WEST, A DISTANCE OF 70.43 FEET TO A POINT ON THE WEST LINE OF SAID SUBDIVISION; THENCE ALONG SAID WEST LINE NORTH 00'19'00" WEST, A DISTANCE OF 1204,73 FEET TO THE CENTERLINE OF 169TH AVENUE; THENCE ALONG SAID CENTERLINE THE FOLLOWING FIVE (5) COURSES;
1) NORTH 89'36'51" EAST, A DISTANCE OF 720.00 FEET TO A POINT OF CURVATURE;

2) THENCE ON A TANGENT CURVE TO THE LEFT HAVING A RADIUS OF 195.00 FEET, AN ARC LENGTH OF 83.55 FEET, AN INCLUDED ANGLE OF 24'33'03", AND A CHORD BEARING NORTH 77'20'20" EAST, A DISTANCE OF 82.92 FEET;

3) THENCE NORTH 65'03'48" EAST, A DISTANCE OF 281.51 FEET TO A POINT OF CURVATURE; 4) THENCE ON A TANGENT CURVE TO THE RIGHT HAVING A RADIUS OF 195.00 FEET, AN ARC LENGTH OF 83.91 FEET, AN INCLUDED ANGLE OF 24'39'13", AND A CHORD BEARING NORTH 77'23'24" EAST, A DISTANCE OF 83.26 FEET;

THENCE NORTH 89'43'01" EAST, A DISTANCE OF 438.44 FEET; THENCE DEPARTING SAID CENTERLINE NORTH 00'00'00" EAST, A DISTANCE OF 549.19 FEET; THENCE SOUTH 89'42'41" EAST, A DISTANCE OF 1031.78 FEET TO A POINT ON THE EAST LINE OF SAID SUBDIVISION, SAID POINT ALSO BEING THE POINT OF BEGINNING.

SAID PARCEL CONTAINS 4,082,587 SQ FT OR 93.72 ACRES MORE OR LESS.

I, JOHN B. GUYTON, A LICENSED LAND SURVEYOR IN THE STATE OF COLORADO, DO HEREBY STATE FOR AND ON BEHALF OF FLATIRONS, INC., THAT THIS PARCEL DESCRIPTION AND ATTACHED EXHIBIT, BEING MADE A PART THEREOF, WERE PREPARED BY ME OR UNDER MY RESPONSIBLE CHARGE AT THE REQUEST OF THE CLIENT AND IS NOT INTENDED TO REPRESENT A MONUMENTED LAND SURVEY OR SUBDIVIDE LAND IN VIOLATION OF STATE STATUTE.