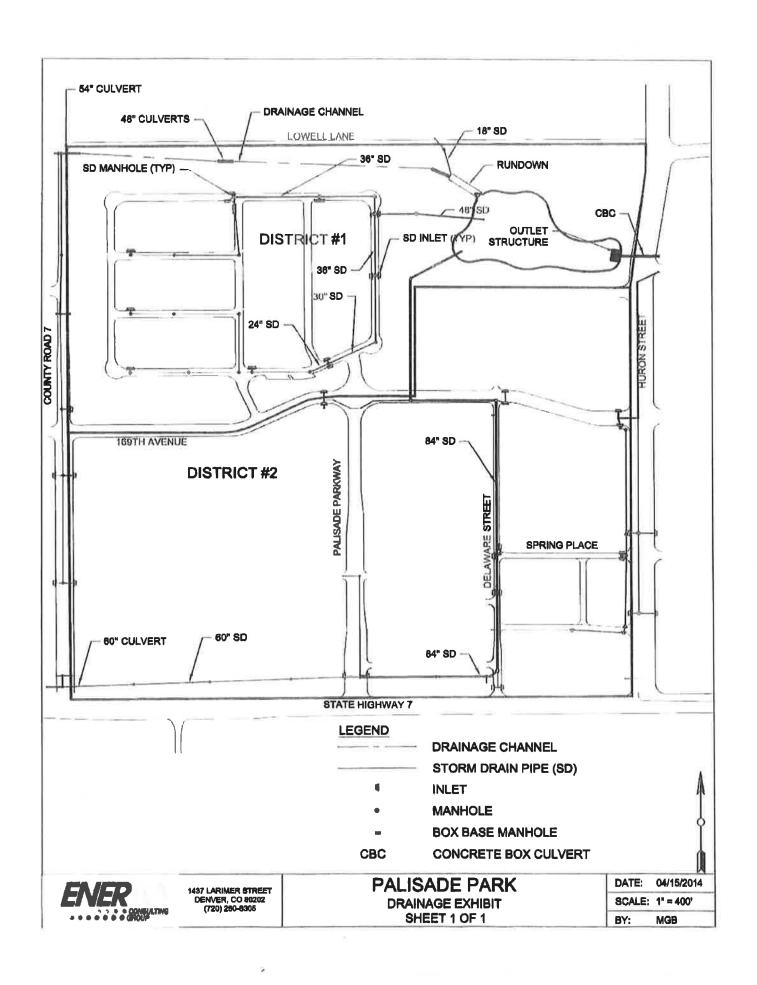

# **EXHIBIT H**

Drainage Improvements

1. <u>Sanitation</u>. The District shall have the power to provide for the design, acquisition, construction, financing, completion, and installation of a local sanitary sewage collection and transmission system which may include, but shall not be limited to, collection mains and laterals, lift stations, transmission lines, and/or storm sewer, flood and surface drainage facilities and systems, including detention/retention ponds and associated irrigation facilities, and all necessary, incidental, and appurtenant facilities, land and easements, together with extensions of and improvements to said system within and without the District Boundaries. The District may provide for sanitary sewage collection and transmission through the purchase of capacity in existing collection mains and transmission lines.

It is anticipated that, following acceptance by Broomfield, Broomfield will own, operate and maintain the sanitation improvements constructed by the District in accordance with the SIA. It is anticipated, however, that stormwater improvements will be owned by the District and may be maintained by the District or an owners association.