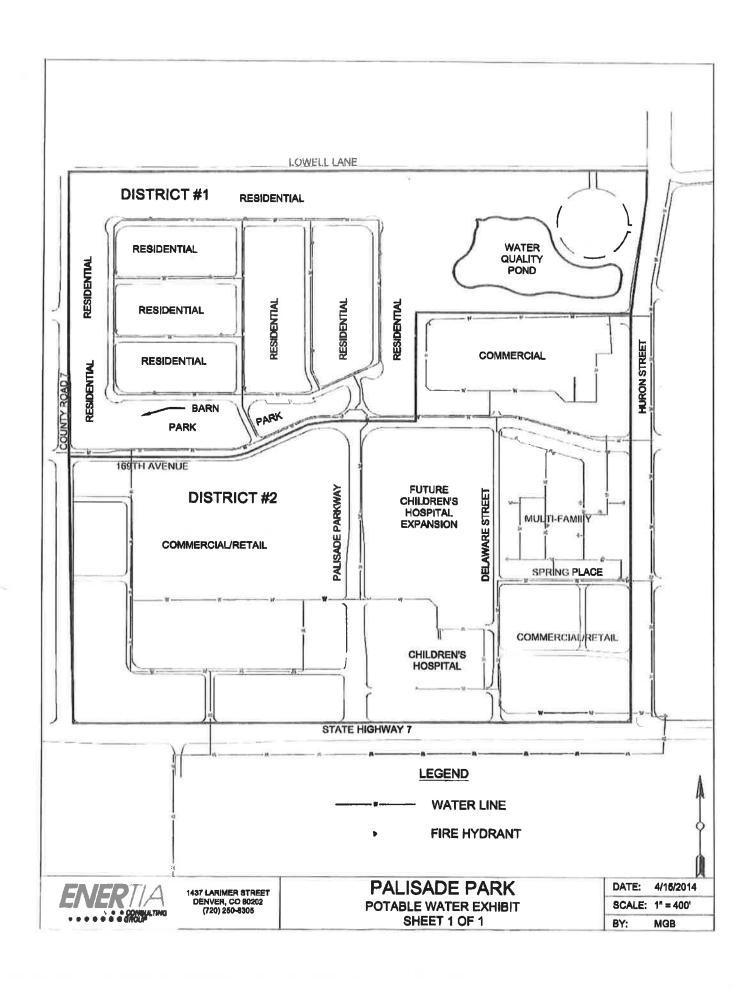

# **EXHIBIT F**

Water Improvements

2. <u>Water</u>. The District shall have the power to provide for the design, acquisition, construction, financing, completion, and installation of a complete potable and nonpotable local water, transmission, and distribution system, which may include, but shall not be limited to, transmission lines, distribution mains and laterals, pressure reducing stations, irrigation facilities, storage facilities, water supply, water rights, land and easements, and all necessary, incidental, and appurtenant facilities, together with extensions of and improvements to said system within and without the District Boundaries.

It is anticipated that, following acceptance by Broomfield, Broomfield will own, operate and maintain the water system for the development and any future included areas in accordance with the SIA.

- 3. Streets. The District shall have the power to provide for the design, acquisition, construction, financing, completion, and installation of street improvements, including curbs, gutters, culverts, and other drainage facilities, acceleration and deceleration lanes, sidewalks, bike paths and pedestrian ways, median islands, paving, lighting, parking lots, grading, landscaping and irrigation, together with all necessary, incidental, and appurtenant facilities, land and easements, together with extensions of and improvements to said facilities within and without the boundaries of the District. It is anticipated that, following acceptance by Broomfield, Broomfield will own and maintain the streets and street improvements within the District in accordance with an SIA. However, to the extent Broomfield or another entity does not own and maintain any of the streets, landscape, streetscape and drainage improvements within the District, such improvements may be owned by the District and operated and maintained by the District or an owners association.
- 4. <u>Safety Protection</u>. The District shall have the power to provide for the design, acquisition, construction, financing, completion, and installation of facilities and/or services for a system of traffic and safety controls and devices on streets and highways and at railroad crossings, including, but not limited to, signalization, signing and striping, together with all necessary, incidental, and appurtenant facilities, land and easements, together with extensions of and improvements to said facilities within and without the District Boundaries.