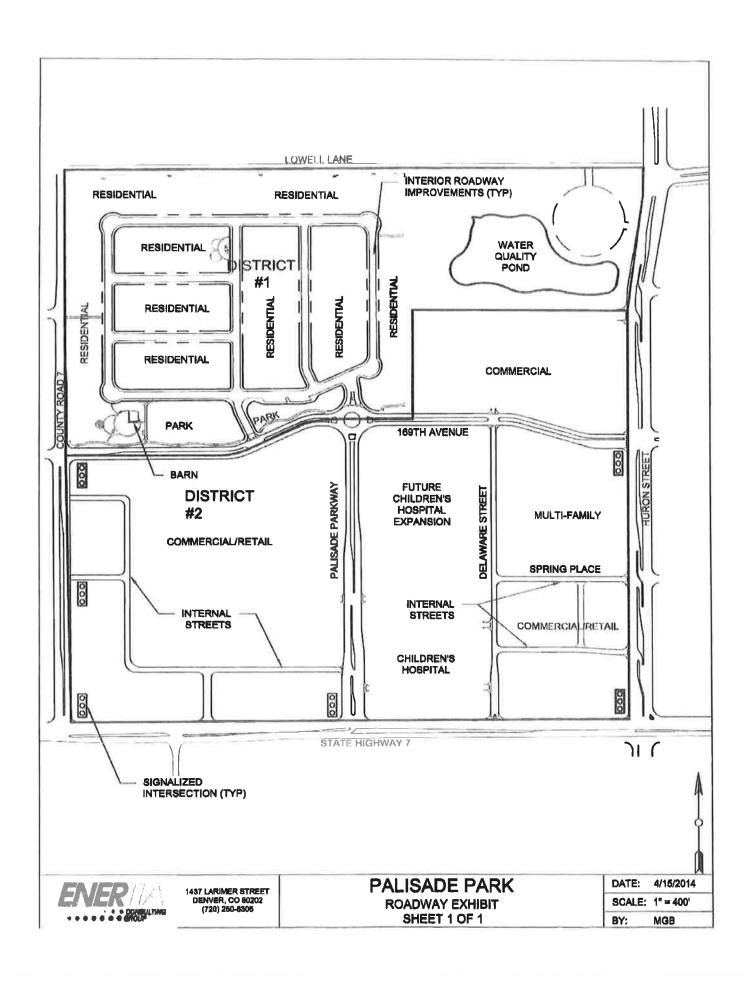

# **EXHIBIT G**

Streets and Safety Protection Improvements

It is anticipated that, following acceptance by Broomfield, Broomfield will own, operate and maintain the water system for the development and any future included areas in accordance with the SIA.

- 3. Streets. The District shall have the power to provide for the design, acquisition, construction, financing, completion, and installation of street improvements, including curbs, gutters, culverts, and other drainage facilities, acceleration and deceleration lanes, sidewalks, bike paths and pedestrian ways, median islands, paving, lighting, parking lots, grading, landscaping and irrigation, together with all necessary, incidental, and appurtenant facilities, land and easements, together with extensions of and improvements to said facilities within and without the boundaries of the District. It is anticipated that, following acceptance by Broomfield, Broomfield will own and maintain the streets and street improvements within the District in accordance with an SIA. However, to the extent Broomfield or another entity does not own and maintain any of the streets, landscape, streetscape and drainage improvements within the District, such improvements may be owned by the District and operated and maintained by the District or an owners association.
- 4. <u>Safety Protection</u>. The District shall have the power to provide for the design, acquisition, construction, financing, completion, and installation of facilities and/or services for a system of traffic and safety controls and devices on streets and highways and at railroad crossings, including, but not limited to, signalization, signing and striping, together with all necessary, incidental, and appurtenant facilities, land and easements, together with extensions of and improvements to said facilities within and without the District Boundaries.

9

Following acceptance, all safety protection improvements will be transferred to Broomfield and/or the Colorado Department of Transportation for ownership, operation and maintenance in accordance with an SIA. However, to the extent Broomfield or another entity does not own and maintain any of the safety protection improvements within the District, such improvements may be owned by the District and operated and maintained by the District or an owners association.